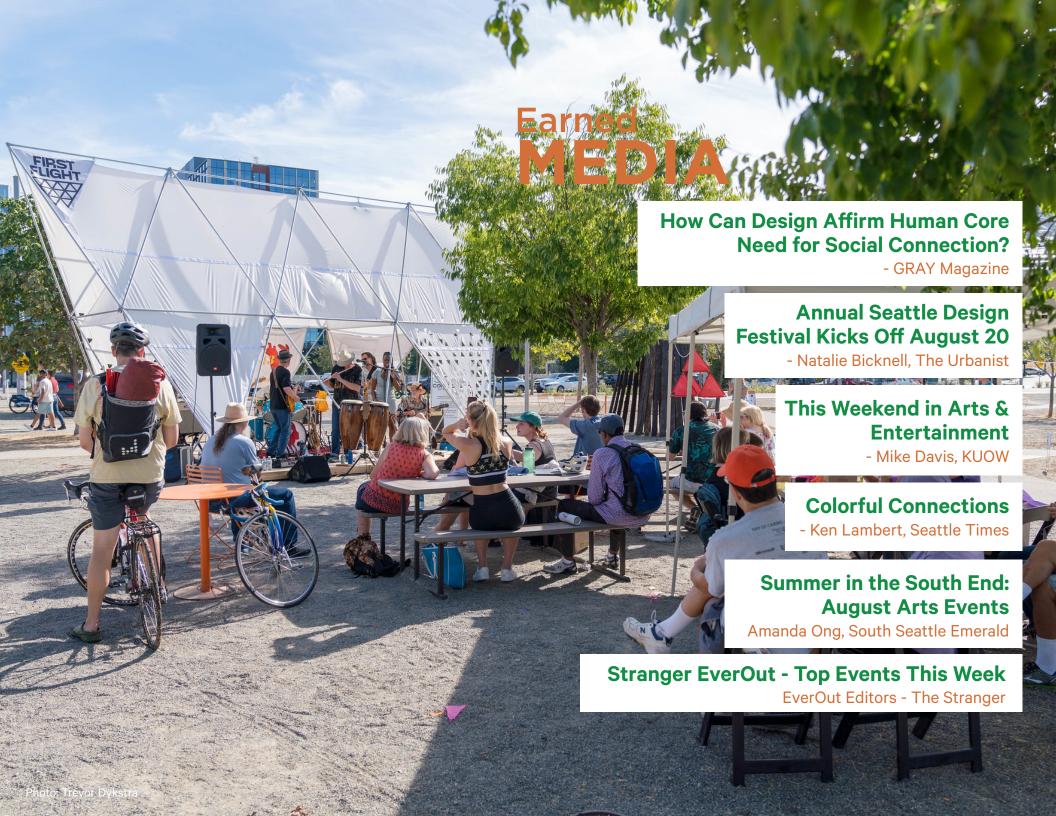

Page likes: 4,598

Total reach: 46,100+

**Twitter** 

Followers: 1,907

Impressions: 87,200+

Press Reach **25,263,359** 

From 30 Mentions Across 17 Outlets