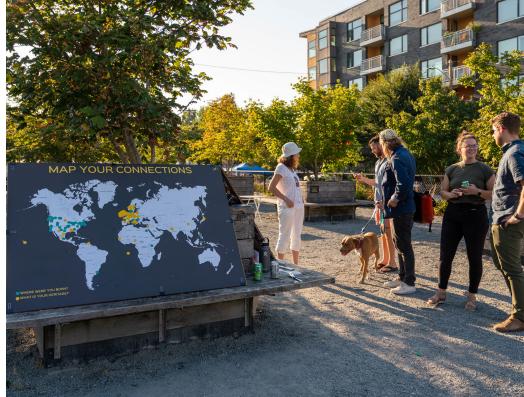

The 2022 Festival, August 20-26, kicked off with the SDF Block Party at Lake Union Park and featured in-person and virtual experiences throughout the week.