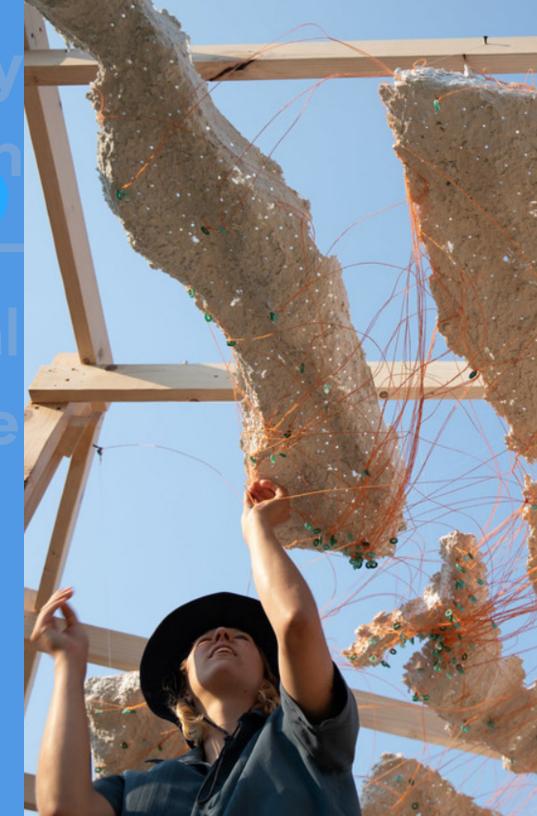

### SDF 2023 At a Glance

- **13th** Anniversary
- 10,660 Attendees!
- 6 days + 6 mixers
- **30** Festival Sponsors
- 95 Festival Partners
- **348** designers engaged as Festival Partners
- **20+** design disciplines
- **79** Festival Programs
- 7 Mixers/Social Events
- **37** Built Installations
- 28 Pop Up Experiences
- **7** Virtual Mainstage Programs