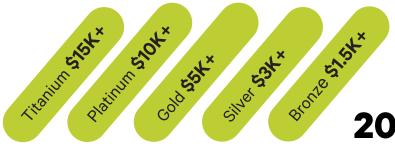

| 2025 | Ber | efits |
|------|-----|-------|
|------|-----|-------|

| Logo          |                  |               |                  |              | Increased logo recognition on Festival flags and lanyards                             |
|---------------|------------------|---------------|------------------|--------------|---------------------------------------------------------------------------------------|
| Logo          | Logo             |               |                  |              | Increased logo recognition on Festival website                                        |
| •             | •                |               |                  |              | Opportunity to host a Design Mixer at your venue (additional expense may be required) |
| •             | •                | •             |                  |              | Speaking oppportunity at the Festival Kickoff Event (2 minutes)                       |
| Logo          | Logo             | Logo          |                  |              | Logo recognition on print collateral, posters, and ads                                |
| •             | •                | •             | •                |              | Featured Designer Q+A on the SDF Design Blog                                          |
| •             | •                | •             | •                | •            | Propose a unique program or installation at the Festival (fee waived)                 |
| •             | •                | •             | •                | •            | Printed program recognition with logo or name                                         |
| Logo          | Logo             | Logo          | Logo             | Name         | Year-round website recognition with your logo or name                                 |
| Logo          | Logo             | Logo          | Logo             | Name         | Year-round enews recognition with your logo or name                                   |
| Logo          | Logo             | Logo          | Logo             | Name         | Festival Closing Party recognition with your logo or name                             |
| 10<br>tickets | 8<br>tickets     | 6<br>tickets  | 4<br>tickets     | 2<br>tickets | Complimentary admission to annual Festival Closing Party                              |
| Up to 5 posts | Up to 4<br>posts | Up to 3 posts | Up to 2<br>posts | 1<br>post    | Social media recognition                                                              |